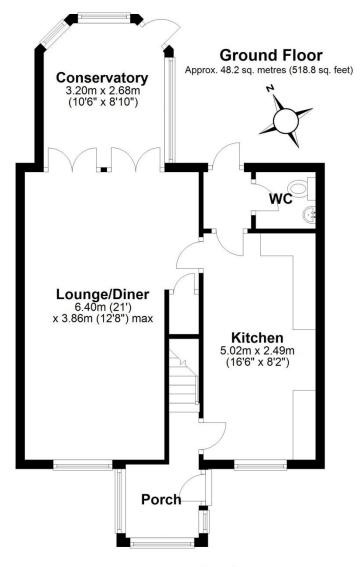

## HARWOOD THE ESTATE AGENT

44-46 market street, wellington, telford. shropshire. TF1 1DT **3 Mount Side, Ketley, Telford, Shropshire, TF1 5HQ** 

Offers in the Region Of £200,000

Excellently positioned, Spacious Three Bedroom Semi Detached Property with Garage, Driveway, Conservatory and enclosed garden. Providing approximately 89.3 sq metres (961.7 sq feet) of living space Located within a well established residential area with access to local shops, with the Meadows Primary school and Nursery just around the corner. Excellent access to the local main road network and access to the M54 link. Ground floor: Entrance Porch, reception hallway, leading to kitchen, spacious lounge diner, ground floor wc and conservatory. First Floor: Main bedroom of good size, two further good sized bedrooms. shower room, gas central heating and double glazing. Outside: Garage, driveway suitable for a range of vehicles, rear enclosed garden area. The property also has the benefit of solar panels. No Upward Chain.

Sales 01952 641111

email: harwood@harwoodestates.com www.telfordestateagent.co.uk Lettings 01952 505505

Total area: approx. 89.3 sq. metres (961.7 sq. feet)

| Tenure               | We are advised by the vendor that the property is Freehold                                                                                                                                                                                                                                            |
|----------------------|-------------------------------------------------------------------------------------------------------------------------------------------------------------------------------------------------------------------------------------------------------------------------------------------------------|
| Council Tax          | Band B                                                                                                                                                                                                                                                                                                |
| Fixtures & Fittings  | Where specifically mentioned in these sales particulars are included in the sale price.                                                                                                                                                                                                               |
| N.B                  | Please note, that any of the services, heating systems or any appliances at this property, have not been tested, therefore no warranty can be given or implied as to their working order.                                                                                                             |
| Viewing Arrangements | by appointment 24 HOURS A DAY 7 DAYS A WEEK, although office hours are limited to normal working hours<br>we are available by telephone to take enquiries, valuations and viewings at any time. If you do encounter an answer<br>phone please leave a message for a staff member to return your call. |