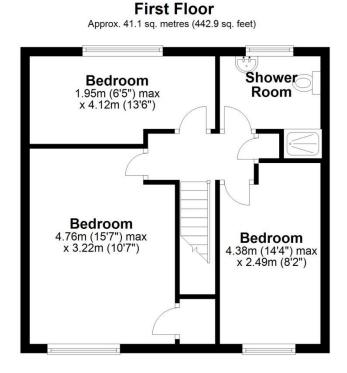

## HARWOOD THE ESTATE AGENT

44-46 market street, wellington, telford. shropshire. TF1 1DT **3 Mount Side, Ketley, Telford, Shropshire, TF1 5HQ** 

Offers in the Region Of £200,000

Excellently positioned, Spacious Three Bedroom Semi Detached Property with Garage, Driveway, Conservatory and enclosed garden. Providing approximately 89.3 sq metres (961.7 sq feet) of living space Located within a well established residential area with access to local shops, with the Meadows Primary school and Nursery just around the corner. Excellent access to the local main road network and access to the M54 link. Ground floor: Entrance Porch, reception hallway, leading to kitchen, spacious lounge diner, ground floor wc and conservatory. First Floor: Main bedroom of good size, two further good sized bedrooms. shower room, gas central heating and double glazing. Outside: Garage, driveway suitable for a range of vehicles, rear enclosed garden area. The property also has the benefit of solar panels. No Upward Chain.

Sales 01952 641111

email: harwood@harwoodestates.com www.telfordestateagent.co.uk Lettings 01952 505505

Total area: approx. 89.3 sq. metres (961.7 sq. feet)

| Tenure               | We are advised by the vendor that the property is Freehold                                                                                                                                                                                                                                            |
|----------------------|-------------------------------------------------------------------------------------------------------------------------------------------------------------------------------------------------------------------------------------------------------------------------------------------------------|
| Council Tax          | Band B                                                                                                                                                                                                                                                                                                |
| Fixtures & Fittings  | Where specifically mentioned in these sales particulars are included in the sale price.                                                                                                                                                                                                               |
| N.B                  | Please note, that any of the services, heating systems or any appliances at this property, have not been tested, therefore no warranty can be given or implied as to their working order.                                                                                                             |
| Viewing Arrangements | by appointment 24 HOURS A DAY 7 DAYS A WEEK, although office hours are limited to normal working hours<br>we are available by telephone to take enquiries, valuations and viewings at any time. If you do encounter an answer<br>phone please leave a message for a staff member to return your call. |